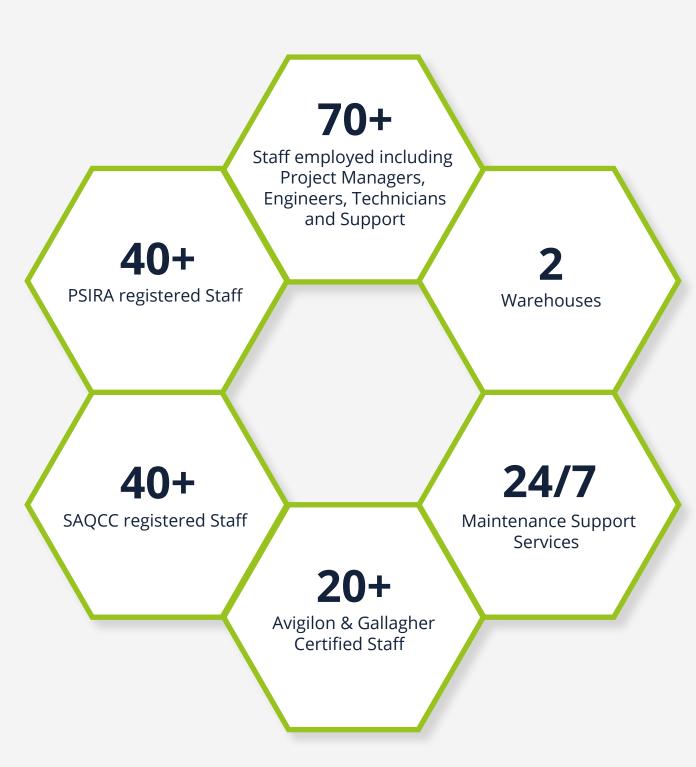

## **ABILITY TO DELIVER**

- BBBEE Level 2
- 7SF rating with CIDB nationally
- Member of Campus Protection Society of Southern Africa (CAMPROSA)
- PSIRA registered
- Member of Fire Detection Installers
- Association (FDIA)
- SAQCC registered
- Member of Fire Protection Association of South Africa