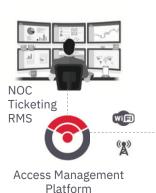

## Teleporte Keyless Access Control

1609

AUTOMATIC access to all records
FUNCTIONS outside data coverage
UNLIMITED keys, locks and users
API for easy back-end integrations

CONTACT OUR AFRICAN PARTNER FS SYSTEMS TO ARRANGE A TRIAL.