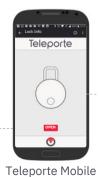

## Teleporte Keyless Access Control

1609

AUTOMATIC access to all records
FUNCTIONS outside data coverage
UNLIMITED keys, locks and users
API for easy back-end integrations

CONTACT OUR AFRICAN PARTNER FS SYSTEMS TO ARRANGE A TRIAL.